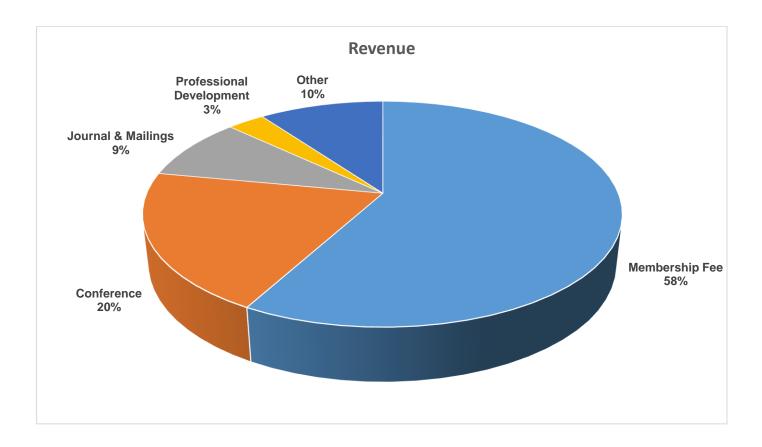

## 2017 Revenue

| Total Revenue            | \$ 2,767,283 |           |
|--------------------------|--------------|-----------|
| Other                    | \$           | 274,145   |
| Professional Development |              | 93,945    |
| Journal & Mailings       | \$           | 259,642   |
| Conference               | \$           | 544,112   |
| Membership Fee           | \$ ´         | 1,595,439 |