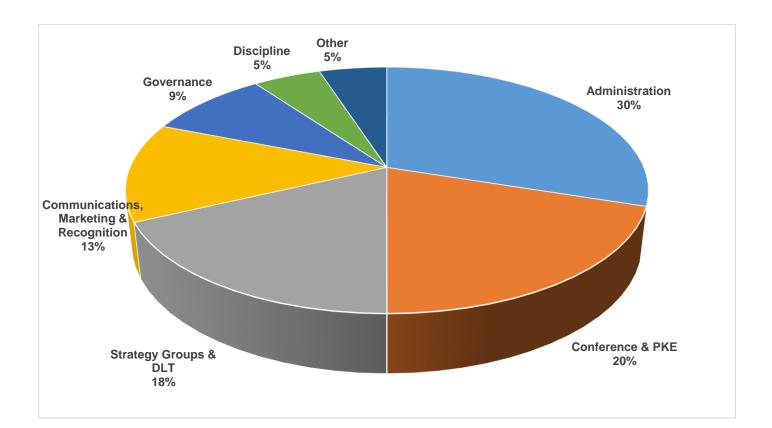

## 2017 Expense

| Administration/Office                                     | \$ | 763,470 |
|-----------------------------------------------------------|----|---------|
| Conference & Planning Knowledge Exchange                  |    | 527,539 |
| Strategy Groups & District Leadership Teams               | \$ | 462,652 |
| Communications, Marketing & Recognition                   | \$ | 334,688 |
| Governance, Executive & Nominating                        | \$ | 222,010 |
| Discipline, Professional Standards & Government Relations | \$ | 139,862 |
| Other                                                     | \$ | 138,845 |
|                                                           |    |         |